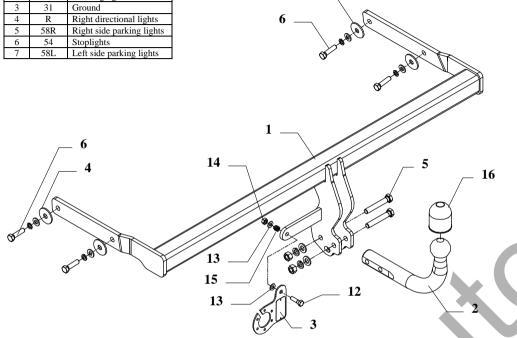

## FITTING INSTRUCTION

| Clamp mark<br>in acc. with |     | Cables joining            |
|----------------------------|-----|---------------------------|
| ISO                        | PN  |                           |
| 1                          | L   | Left directional lights   |
| 2                          | +   | Rear fog lights           |
| 3                          | 31  | Ground                    |
| 4                          | R   | Right directional lights  |
| 5                          | 58R | Right side parking lights |
| 6                          | 54  | Stoplights                |
| 7                          | 58L | Left side parking lights  |

# **Fitting instructions**

- 1. Disassemble a bumper and metal reinforcement (not used any more).
- 2. Slip main bar of the towbar (pos. 1) to chassis members and next screw it using bolts M10x40mm (pos. 6) from accessories (use flat washers - pos. 4).
- 3. Assemble a bumper.
- 4. Fix tow-ball (pos. 2) and using bolts M12x75mm (pos. 5) from accessories.
- 5. Fix the socket plate (pos. 3) as shown on the drawing.
- 6. Tighten all bolts according to the torque shown in the table.
- 7. Connect electric wires of 7-poles socket according to the instruction of the car. (Recommend to make at authorized service station)
- Complete the paint coating damaged during instalment.