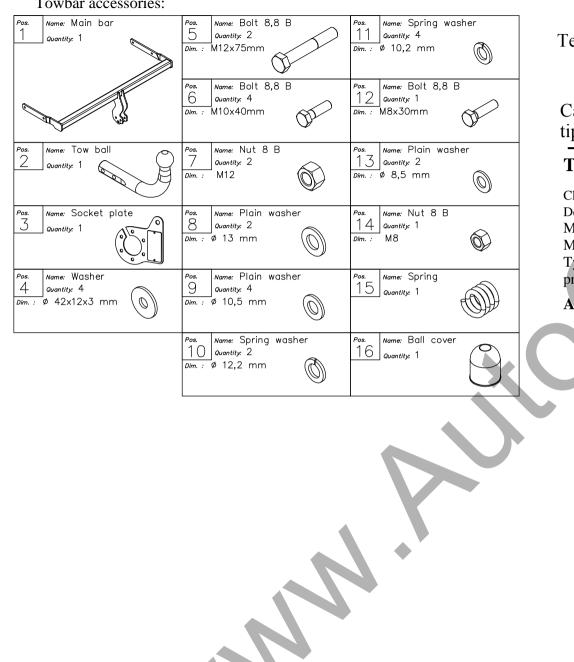

#### Towbar accessories:

# **Fitting instructions**

- 1. Disassemble a bumper and metal reinforcement (not used any more).
- 2. Slip main bar of the towbar (pos. 1) to chassis members and next screw it using bolts M10x40mm (pos. 6) from accessories (use flat washers - pos. 4).
- 3. Assemble a bumper.
- 4. Fix tow-ball (pos. 2) and using bolts M12x75mm (pos. 5) from accessories.
- 5. Fix the socket plate (pos. 3) as shown on the drawing.
- 6. Tighten all bolts according to the torque shown in the table.
- 7. Connect electric wires of 7-poles socket according to the instruction of the car. (Recommend to make at authorized service station)
- Complete the paint coating damaged during instalment.