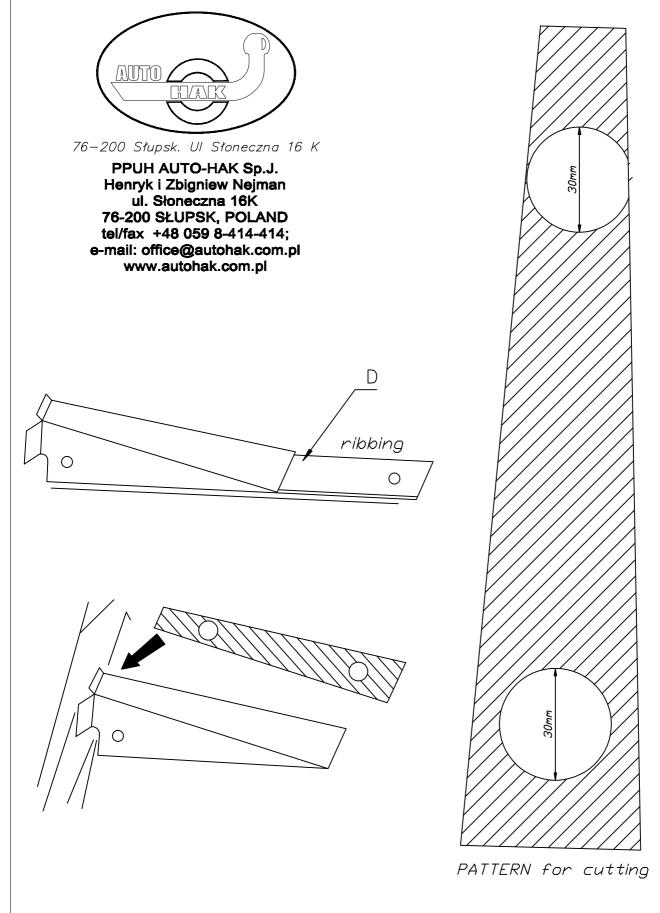

### The instruction of the assembly

- 1. On the left and right side of the ribbing, inside the bumper, put enclosured template. Mark points, next make per two holes ø30mm in the ribbing.
- 2. In the upper part of the chassis members (orginal marked points) drill holes ø18mm. See the fig. 1.
- From the inside of the trunk into made holes put distance sleeves (pos.
  Then apply on it fish-plates (pos. 6). Put them under the ribbing.
- 4. From the bottom of the car through brackets of the towing hitch (pos. 4 and 5), distance sleeves (pos. 7) and fish-plates (pos. 6) fix towing hitch using bolts M10x100mm (pos. 10).
- 5. Through holes (pos. A) to installed brackets of the towing hitch (pos. 4 and 5) fix the main bar of the towing hitch (pos. 1) using bolts M12x35mm (pos. 9).
- 6. Fix body of the automat and place tow-ball according to supplied instruction. Note! Remember to place socket plate (pos. 3) as shown on the drawing 1.
- 7. Tighten all bolts according to the torque shown in the table.
- 8. Connect electric wires of 7-poles socket according to the instruction of the car. (Recommend to make at authorized service station).
- 9. Complete paint layer damaged during installation.