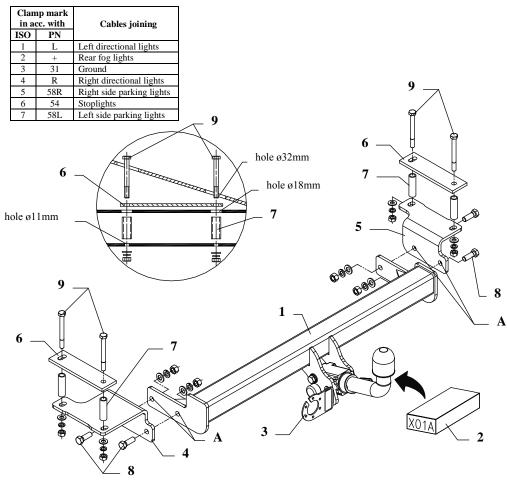

### The instruction of the assembly

- 1. On the left and right side of the ribbing, inside the bumper, put enclosured template. Mark points, next make per two holes ø30mm in the ribbing.
- 2. In the upper part of the chassis members (orginal marked points) drill holes ø18mm. See the fig. 1.
- From the inside of the trunk into made holes put distance sleeves (pos.
  Then apply on it fish-plates (pos. 6). Put them under the ribbing.
- 4. From the bottom of the car through brackets of the towing hitch (pos. 4 and 5), distance sleeves (pos. 7) and fish-plates (pos. 6) fix towing hitch using bolts M10x100mm (pos. 10).
- 5. Through holes (pos. A) to installed brackets of the towing hitch (pos. 4 and 5) fix the main bar of the towing hitch (pos. 1) using bolts M12x35mm (pos. 9).
- 6. Fix body of the automat and place tow-ball according to supplied instruction. Note! Remember to place socket plate (pos. 3) as shown on the drawing 1.
- 7. Tighten all bolts according to the torque shown in the table.
- 8. Connect electric wires of 7-poles socket according to the instruction of the car. (Recommend to make at authorized service station).
- 9. Complete paint layer damaged during installation.

Towing hitch accessories:

| Pos. Main bar<br>Pcs: 1                   | Pos. 1<br>PCS: 1              | Pos. Bolt 8,8 B<br>M12x35mm<br>PCS: 4                                                                                                                                                                                                                                                                                                                                                                                                                                                                                                                                                                                                                                                                                                                                                                                                                                                                                                                                                                                                                                                                                                                                                                                                                                                                                                                                                                                                                                                                                                                                                                                                                                                                                                                                                                                                                                                                                                                                                                                                                    | Pos.<br>12<br>Plain washer<br>ø13mm<br>PCS:4      |
|-------------------------------------------|-------------------------------|----------------------------------------------------------------------------------------------------------------------------------------------------------------------------------------------------------------------------------------------------------------------------------------------------------------------------------------------------------------------------------------------------------------------------------------------------------------------------------------------------------------------------------------------------------------------------------------------------------------------------------------------------------------------------------------------------------------------------------------------------------------------------------------------------------------------------------------------------------------------------------------------------------------------------------------------------------------------------------------------------------------------------------------------------------------------------------------------------------------------------------------------------------------------------------------------------------------------------------------------------------------------------------------------------------------------------------------------------------------------------------------------------------------------------------------------------------------------------------------------------------------------------------------------------------------------------------------------------------------------------------------------------------------------------------------------------------------------------------------------------------------------------------------------------------------------------------------------------------------------------------------------------------------------------------------------------------------------------------------------------------------------------------------------------------|---------------------------------------------------|
|                                           | Pos. Right bracket            | Pos.      Bolt 8,8 B        9      M10x100mm        PCS: 4      0                                                                                                                                                                                                                                                                                                                                                                                                                                                                                                                                                                                                                                                                                                                                                                                                                                                                                                                                                                                                                                                                                                                                                                                                                                                                                                                                                                                                                                                                                                                                                                                                                                                                                                                                                                                                                                                                                                                                                                                        | Pos.<br>13<br>Plain washer<br>\$\$10,5mm<br>PCS:4 |
| Pos. Tow ball<br>(mounting set)<br>PCS: 1 | Pos. Fish-plate               | Pos.<br>10      Nut 8 B<br>M12        Pcs:4      Image: Construction of the second sec | Pos. Spring washer<br>14 ø12,2mm<br>PCS:4         |
| Pos. 3<br>PCS: 1                          | Pos.<br>7<br>Pcs: 4<br>L=60mm | Pos.      Nut 8 B        11      M10        PCS:4      Image: Comparison of the second s                                                | Pos.<br>15<br>ø10,2mm<br>PCS:4                    |